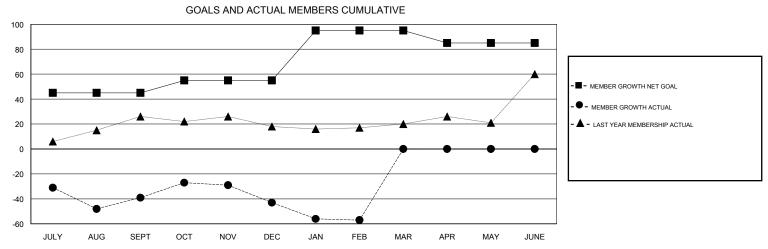

## WILLIAM PHILLIPI **LOCATION ARIZONA GMT CA** Clubs Members RESULTS FOR 2017-2018 RESULTS FOR 2017-2018 NEW CLUB GOAL NEW CLUBS DROPPED CLUBS MEMBER GROWTH NET MEMBER GROWTH DROPPED QUARTER QUARTER GOAL ACTUAL MEMBERS ACTUAL (including transfers) 0 0 45 38 67 JULY/AUG/SEPT JULY/AUG/SEPT 0 10 34 33 OCT/NOV/DEC OCT/NOV/DEC 0 1 0 22 40 35 JAN/FEB/MAR JAN/FEB/MAR 0 0 0 0 0 -10 APR/MAY/JUNE APR/MAY/JUNE